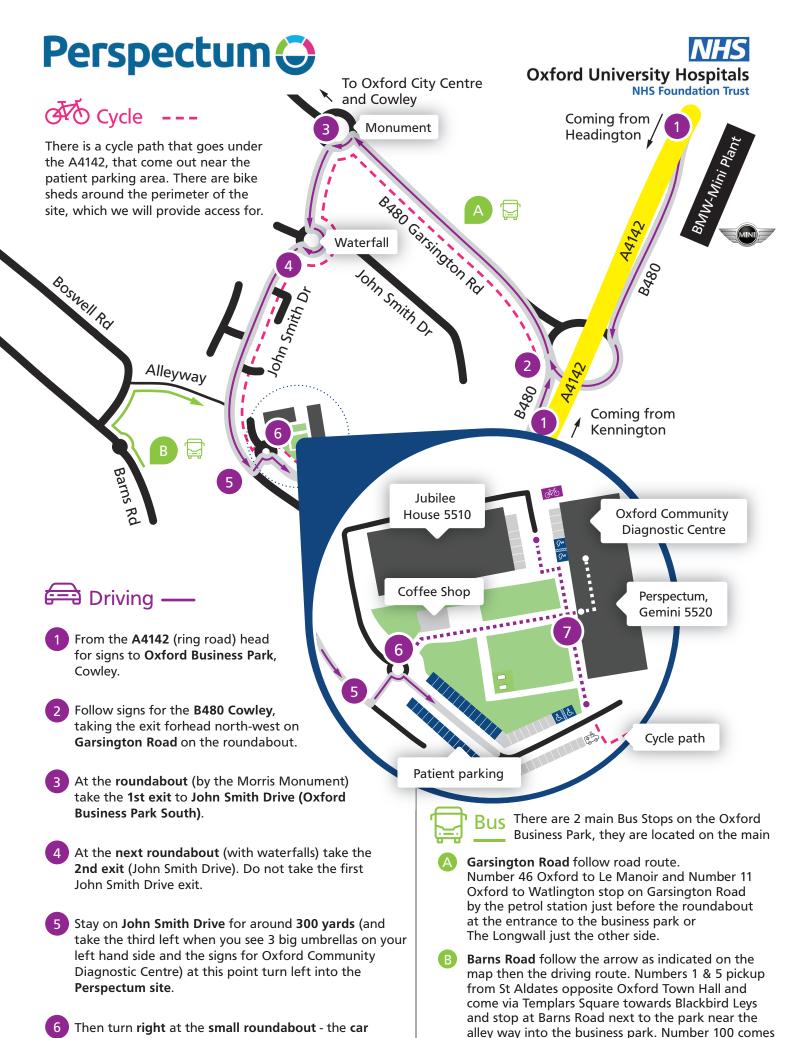

## Oxford Community Diagnostic Centre

(Housed in the Perspectum Building) Gemini One, 5520 John Smith Drive, Oxford, OX4 2LL Banbury Tel: 01865 226644 Northamptonshire **Chipping Norton** Enstone **Bicester** J9 Woodstock Kidlington Oxford CDC Witney Perspectum 😂 Eynsham Oxford Wheatley Abingdon Wiltshire Wallingford Didcot

parking area is on your right.

Once parked please follow the dotted line on the

map to take you to the main entrance of the building.

Please contact your local Bus Service provider for details on times and stops.

Templars Square.

from the JR towards Blackbird Leys and stops at